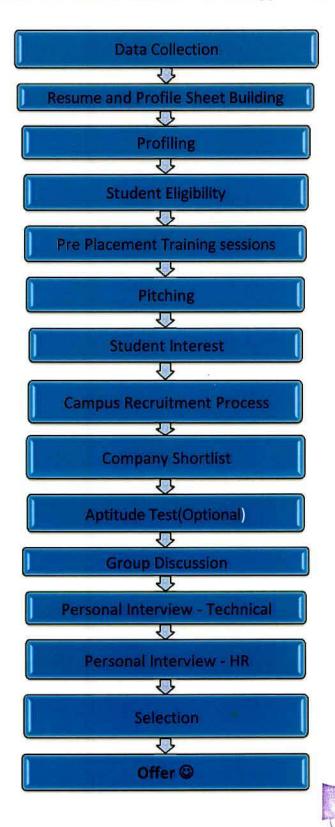

### PLC Activity Break-Up

#### Data Collection

Personal and Academic data is collected from the students through Google forms.

#### Profile Sheet

After proper verification of the data by the student themselves profile sheets are created containing personal, academic, professional and internship details of the candidates.

#### Resumes

Student resumes are collected and photographs are affixed to them. Resumes and profile sheets are updated when the students upgrades himself/herself with a new achievement.

#### Mock Interview and Mock GDs

The Placement Committee with the able guidance and instruction of the Placement Officer organizes Mock GD/PI sessions for the students to brush up their interview skills.

#### Student Eligibility

Student eligibility is decided by the companies visiting campus.

#### Pre Placement Training sessions

Companies visiting campus present pre placement training sessions for the students where the students get to know more about the companies visiting campus and simultaneously doubts regarding profiles, Opportunities, pay break-up, etc are addressed. The PLC aids the above process.

#### Pitching

Pitching in different companies is done by the placement team with guidance from the placement officer. The placement officer accompanies the committee for placement visits to major cities like Bangalore. Mumbai, Hyderabad, Pune, etc.

#### Student Interest

Usually separate profile -wise student interest is taken before student data is shared with the companies.

#### Campus Recruitment Process

Campus Recruitment process varies from company to company. It usually includes short-listing, Aptitude test, Group Discussions, Personal Interviews (HR & technical) and finally concludes with selection and job offer.