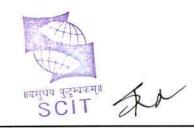

## Students' compensation Break-up

| Salary Band               | No. of Students |  |
|---------------------------|-----------------|--|
| Salary< 6 LPA             | 46              |  |
| 6 LPA<= Salary < 7.5 LPA  | 53              |  |
| 7.5 LPA<= Salary < 10 LPA | 50              |  |
| Salary>= 10 LPA           | 26              |  |