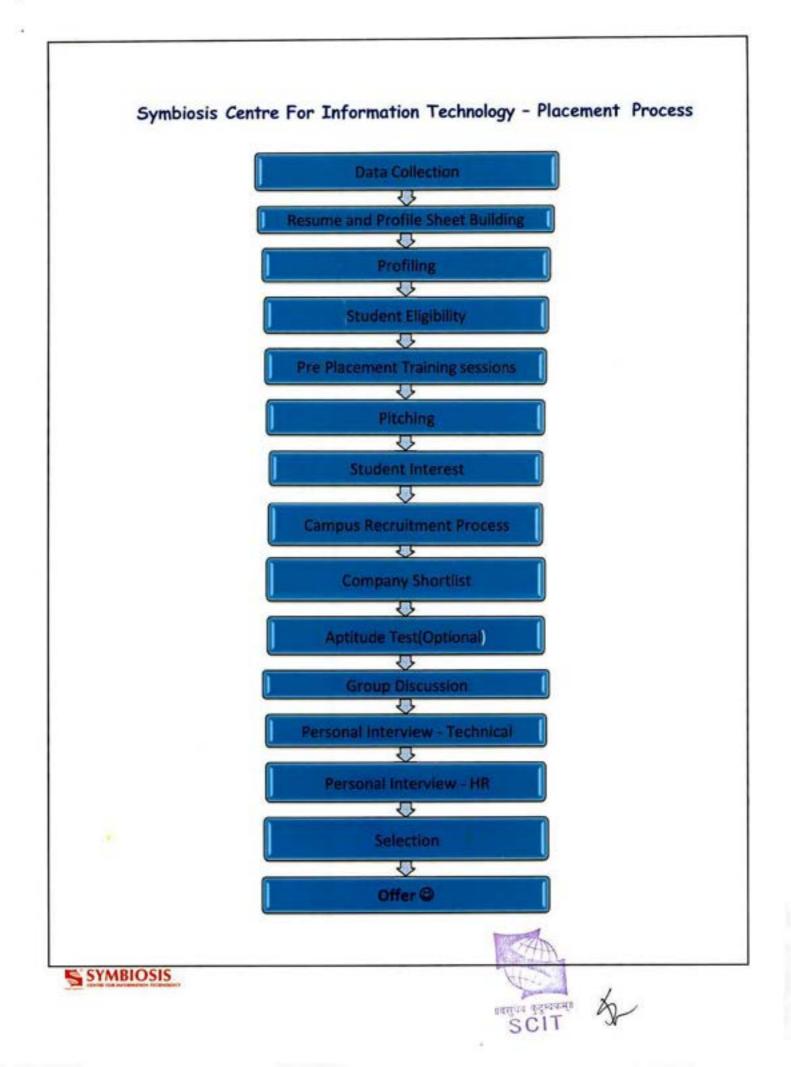

## PLC Activity Break-Up

#### Data Collection

Personal and Academic data is collected from the students through Google forms.

#### **Profile Sheet**

After proper verification of the data by the student themselves profile sheets are created containing personal, academic, professional and internship details of the candidates.

#### Resumes

Student resumes are collected and photographs are affixed to them. Resumes and profile sheets are updated when the students upgrades himself/herself with a new achievement.

#### Mock Interview and Mock GDs

The Placement Committee with the able guidance and instruction of the Placement Officer organizes Mock GD/PI sessions for the students to brush up their GD & interview skills.

#### Student Eligibility

Student eligibility is decided by the companies visiting campus.

#### Pre Placement Training sessions

Companies visiting campus present pre placement training sessions for the students where the students get to know more about the companies visiting campus and simultaneously doubts regarding profiles, Opportunities, pay break-up, etc are addressed. The PLC aids the above process.

#### Pitching

Pitching in different companies is done by the placement team with guidance from the placement officer. The placement officer accompanies the committee for placement visits to major cities like Bangalore. Mumbai, Hyderabad, Pune, etc.

#### Student Interest

Usually separate profile -wise student interest is taken before student data is shared with the companies.

#### **Campus Recruitment Process**

Campus Recruitment process varies from company to company. It usually includes short-listing, Aptitude test, Group Discussions, Personal Interviews (HR & technical) and finally concludes with selection and job offer.