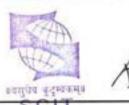

## Students' compensation Break-up

| Salary Band               | No. of Students |  |
|---------------------------|-----------------|--|
| Salary< 6 LPA             | 24              |  |
| 6 LPA<= Salary < 7.5 LPA  | 28              |  |
| 7.5 LPA<= Salary < 10 LPA | 75              |  |
| Salary>= 10 LPA           | 51              |  |