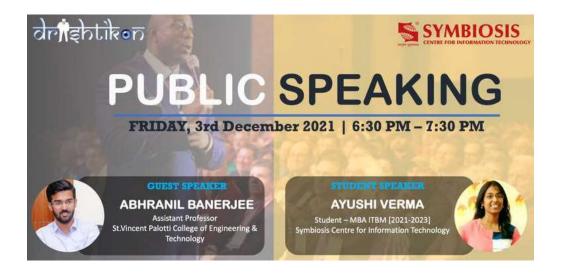

# DRISHTIKON-PUBLIC SPEAKING

-Sahana S

Drishtikon – the management club of SCIT, conducted the 3rd Module in their series of educational modules. The concept of this Module covered Public Speaking. There were two speakers; the first was Mr. Abhranil Banerjee, Assistant Professor in St. Vincent Palotti College of Engineering & Technology. The second speaker was Ms. Ayushi Verma, MBA – ITBM 2021 –23 batch at SCIT. Mr. Banerjee began the session by giving insights into his personal experience in public speaking and stated that it is an experience that everyone should feel at least once. He talked about how everyone made mistakes initially and gave examples of famous speeches and Pandit Nehru's letters to his sisters, which talked about the mistakes he used to make while talking to the Britishers. He said there are two essential points to remember, the first is to have confidence, and the second is to prepare well and have good knowledge of the past related to the subject. He urged the students to be aware of body postures and understand the audience. The first step to convincing the audience is to convince oneself.Mr. Banerjee gave some tips that will help capture the audience from the beginning till the end. He said that even if something goes wrong in between, one should not panic and keep the show going on.

Ms. Ayushi Verma, the student speaker, added on the tips given and stated that confidence and perseverance is the key to becoming an excellent public speaker. She said that the more she participated, the more she improved herself, and it even helped her get better at negotiation skills. She advised us to start a speech on a moderate tone and on a positive note. She refereed students to join the Toastmasters Club, which will help them practice and improve their skills. The entire session was very insightful. Both speakers talked about the common problems people face in public speaking and the techniques to overcome them.