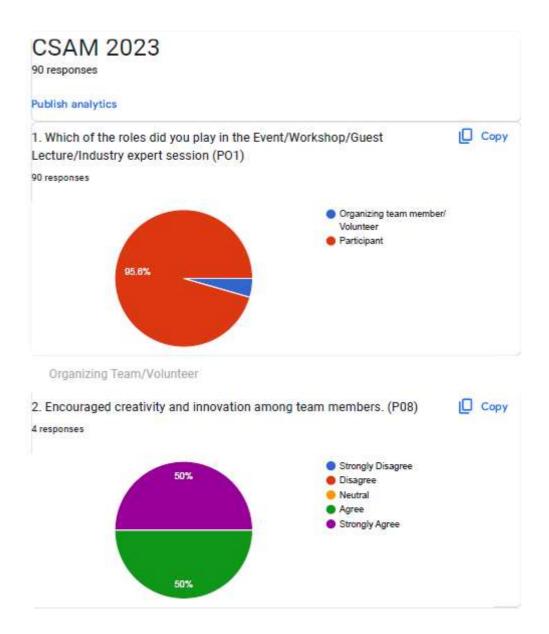

### CSAM 2023

- 1. Title of the event: Cyber Security Awareness Month (CSAM)
- 2. Date of Workshop: 30th September 2023
- 3. Duration (in hours): 7 Hrs.
- 4. Number of Participants: 280 students

#### 5. About CSAM and Events Conducted:

This year's CSAM theme **Privacy Unplugged** aims to convey the importance of safeguarding our privacy, as our lives become increasingly intertwined with the digital realm.