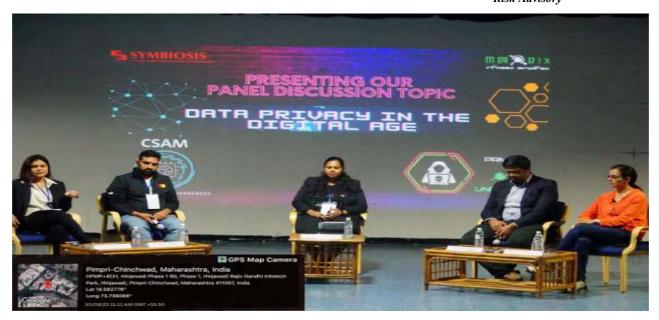

## **Panel Members**

### Mr. Rishiraj Bhati (Lead Technology Risk Analyst – Mastercard (Pune))

Rishiraj is one of the esteemed Information Security and Data Privacy professional who has an excellent track record in outsourcing, Information technology, Banking and Finance industry. He is currently working with Mastercard in their Tech Risk Management department and is a refined professional, having skills like ensuring GDPR Compliance, establishing robust Information Security frameworks including ISO 27001 Standards. He has done MTech in Cyber Security and Incident Response from National Forensic Sciences University.

### Mr. Mohit Kedia (Director, Business & Strategy at Itellisecure (Pune))

With a decade long background, previously served as a Director, Head Product Management at Ubuntu and having worked at AMD, ARM, NXP and Pelion, he is currently working as a Director of Business and Strategy at Itellisecure. He has done his Masters from University of Texas, Austin and has a graduate degree from Texas A&M University.

#### Ms. Sanyogeeta Rananaware (Head of Privacy Awareness, Itellisecure (Pune))

She is a distinguished Data Privacy and Information Security leader in the domain with 15 years of IT Experience. Her remarkable career is marked by the establishment of Privacy Offices, comprehensive privacy strategy development, and the execution of programs that drive business growth while effectively managing privacy risks.

### Ms. Pooja Shimpi (Founder and CEO of SyberNow)

Founder and CEO of SyberNow. SyberNow is an organization which strives towards ensuring Mindfulness towards CyberSec through their various initiatives. Ms Pooja is an advisory council member of ISC2 Global DEI Initiative. She also mentors for Global mentoring programs, nurturing the next generation of CyberSec Professionals. Her Expertise is recognised by leading international articles and interviews In multiple countries.

### Ms. Priyanka Kedia (Founder and VP, Security & Privacy Awareness at Itellisecure)

Founder and Vice President of Itellisecure which has a mission to help organizations battle one of the most prominent cyber threats out there. She has enabled thousands of phishing simulations and empowered more than a million employees with their innovative phishing test simulators and interactive hands on training. She also leads a team of creative ninjas that accounts towards Cyber Security awareness. She holds a master's degree from University of Manchester, UK.

### 6. Photographs of the Event:

Dr. Kanchan Patil, Deputy Director SCIT Inaugural Speech

Keynote speaker, Mr. Rohit Sharma, Director – Cyber Risk Advisory

Panel members: From left- Ms. Sanyogeeta Rananaware, Head of Privacy Awareness Itellisecure; Rishiraj Bhati, Lead Technology Risk Analyst - Mastercard; Mohit Kedia Director Business & Strategy at Itellisecure; Pooja Shimpi, Founder and CEO of SyberNow