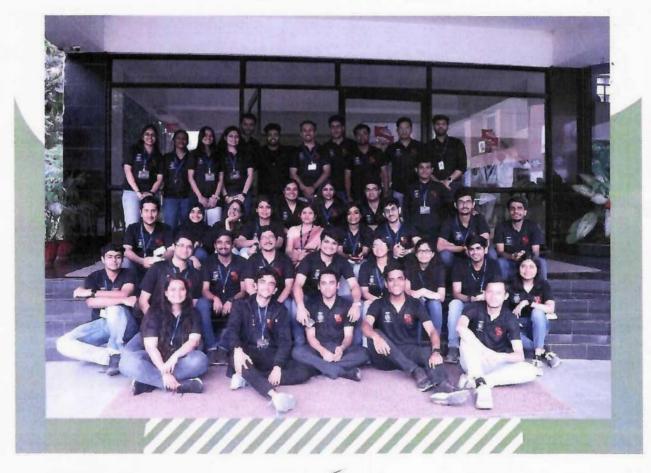

### 6. Photographs of the Event:

Dr. Kanchan Patil, Deputy Director SCIT Inaugural Speech

Keynote speaker, Mr. Rohit Sharma, Director – Cyber Risk Advisory

Panel members: From left- Ms. Sanyogeeta Rananaware, Head of Privacy Awareness Itellisecure; Rishiraj Bhati, Lead Technology Risk Analyst - Mastercard; Mohit Kedia Director Business & Strategy at Itellisecure; Pooja Shimpi, Founder and CEO of SyberNow