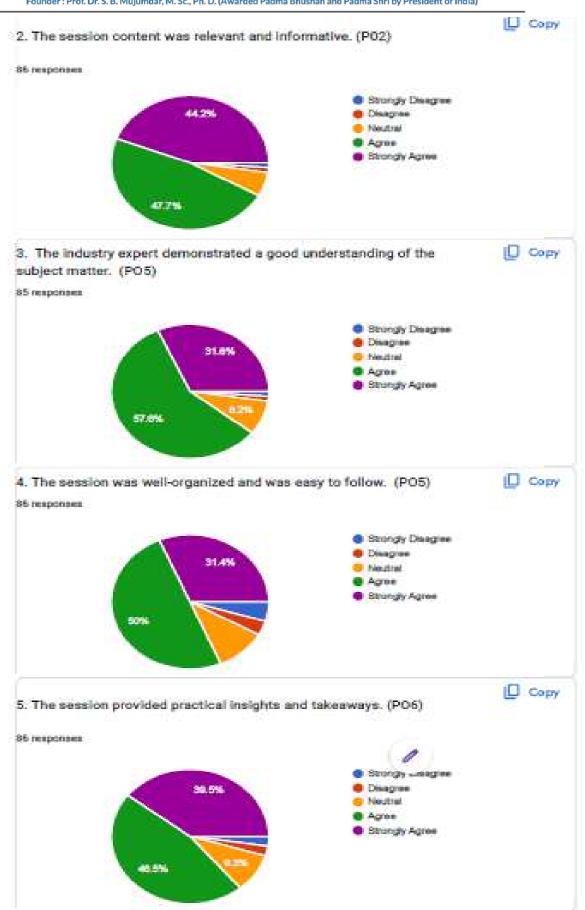

Symbiosis International (Deemed University) (Established under section 3 of the UGC Act. 1956) Re-accredited by NAAC with 'A++' Grade | Awarded Category - I by UGC Founder : Prof. Dr. S. B. Mujumdar, M. Sc., Ph. D. (Awarded Padma Bhushan and Padma Shri by President of India)