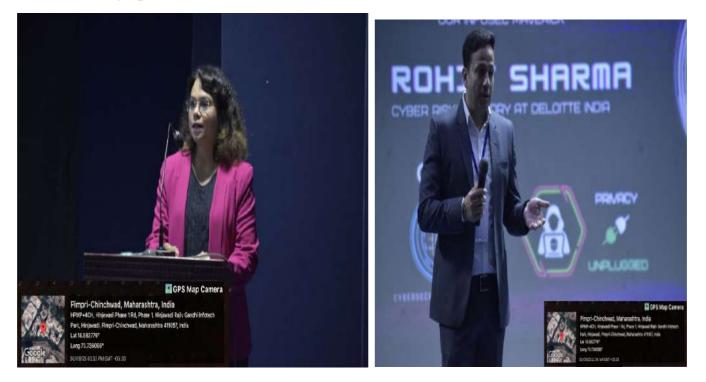

#### Time- 10:40 AM

Keynote Speaker: Mr. Rohit Sharma Director – Cyber Risk Advisory (Pune)

Director with Cyber risk advisory practice of Deloitte who has an overall experience of 16 years in consulting experience in domain of Data security. One of the specializations of Mr. Rohit has been executing projects in the domain of Data Privacy and IT Risk assessment, GDPR, ISO 23001, HIPAA, Vendor risk management, RBI Cyber Guidelines, Cloud Security and GRC.

### 6. Photographs of the Event:

Dr. Kanchan Patil, Deputy Director SCIT Inaugural Speech

Keynote speaker, Mr. Rohit Sharma, Director – Cyber Risk Advisory

Panel members: From left- Ms. Sanyogeeta Rananaware, Head of Privacy Awareness Itellisecure; Rishiraj Bhati, Lead Technology Risk Analyst - Mastercard; Mohit Kedia Director Business & Strategy at Itellisecure; Pooja Shimpi, Founder and CEO of SyberNow